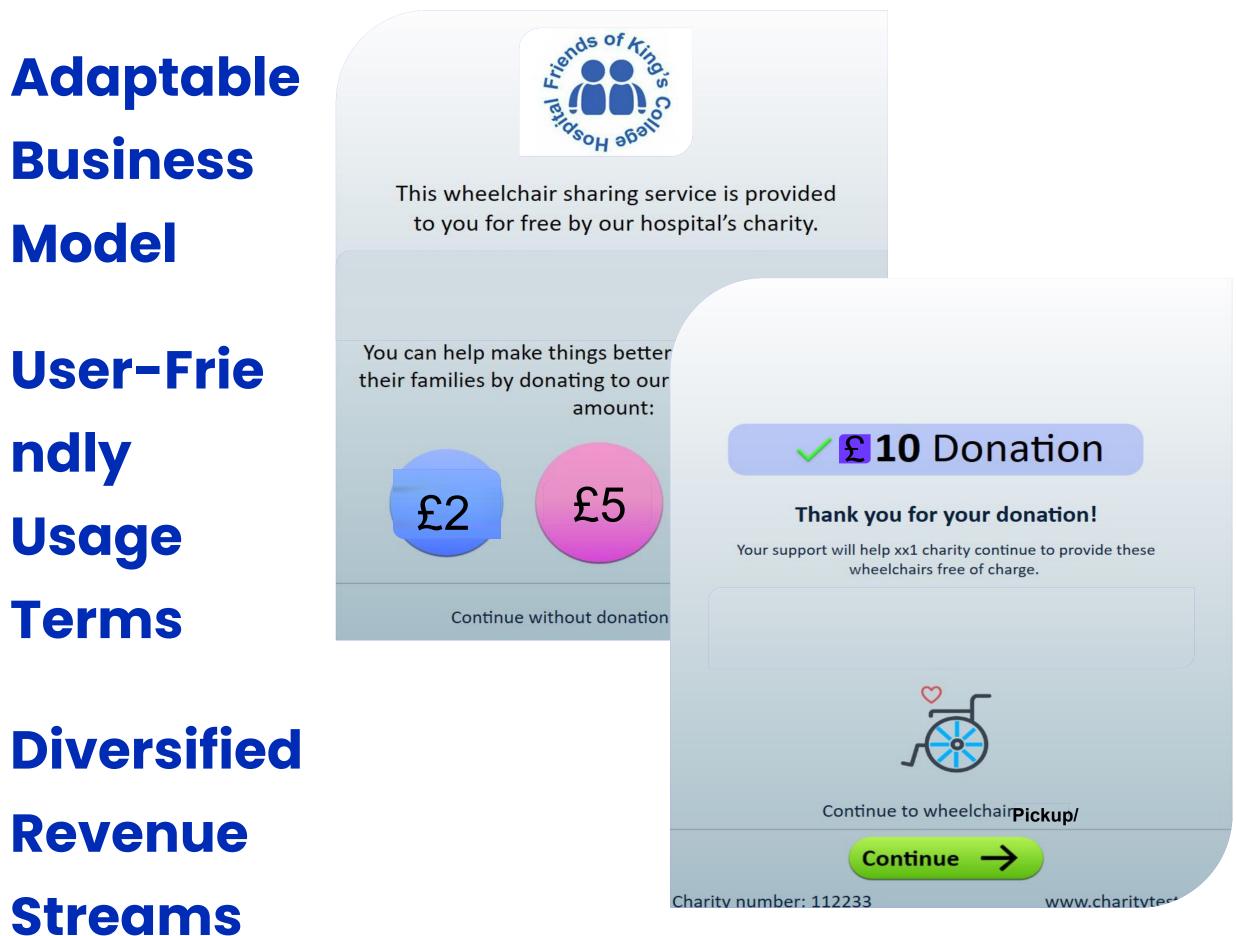

#### Patients, passengers and customers and staff generally lack simple, direct access to wheelchairs. Instead, they need to search or wait for availability.

We are a self-service wheelchair solution that optimises business operations, reduces costs, increases (efficiency) and enhances guest experience through modular, aesthetic and user-friendly stations.

#### Simple, secure, on-demand access to a wheelchair in under 1 minute

- Self-service with free/paid options
- Access via staff card for pick-up and return.
- Enhanced and convenient user experience.
- 24/7 online service and support.
- Dashboard and management tool