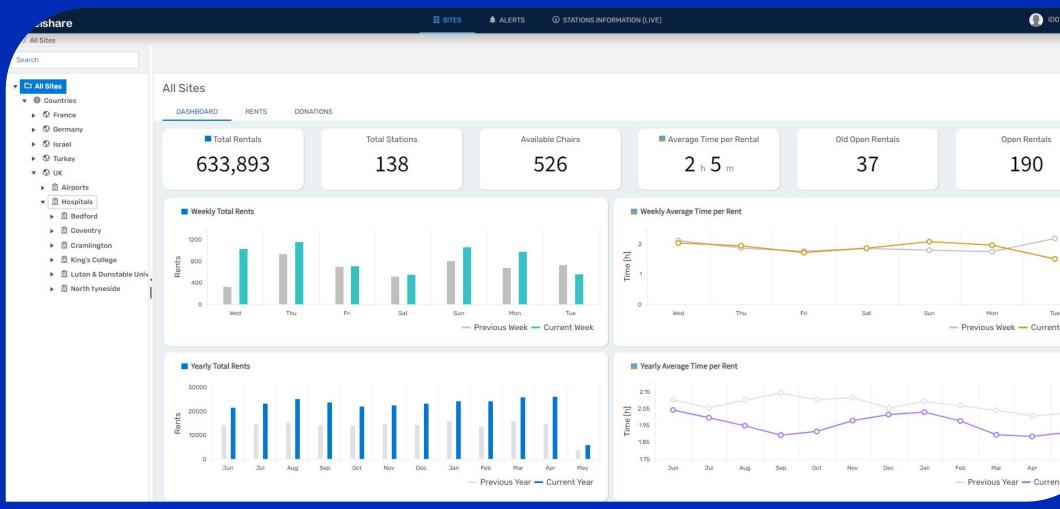

#### Simple, secure, on-demand access to a wheelchair in under 1 minute

- Self-service with free/paid options
- Access via staff card for pick-up and return.
- Enhanced and convenient user experience.
- 24/7 online service and support.
- Dashboard and management tool

#### Inpatient service

- Increases porter efficiency by >17%
- Inventory management
- Centralised available hubs
- Saves maintenance man hours
- Saving of loss and spare parts

| DO PERRY 🔨                 |     |
|----------------------------|-----|
|                            |     |
|                            |     |
|                            |     |
|                            |     |
|                            |     |
|                            |     |
| 6                          |     |
|                            |     |
|                            |     |
|                            |     |
|                            |     |
| 0                          |     |
| ~                          |     |
| 0                          |     |
|                            |     |
|                            |     |
| <sup>Tue</sup><br>Int Week |     |
| ATT WEEK                   |     |
|                            |     |
|                            |     |
|                            |     |
|                            |     |
|                            |     |
|                            |     |
|                            |     |
| May                        | / _ |