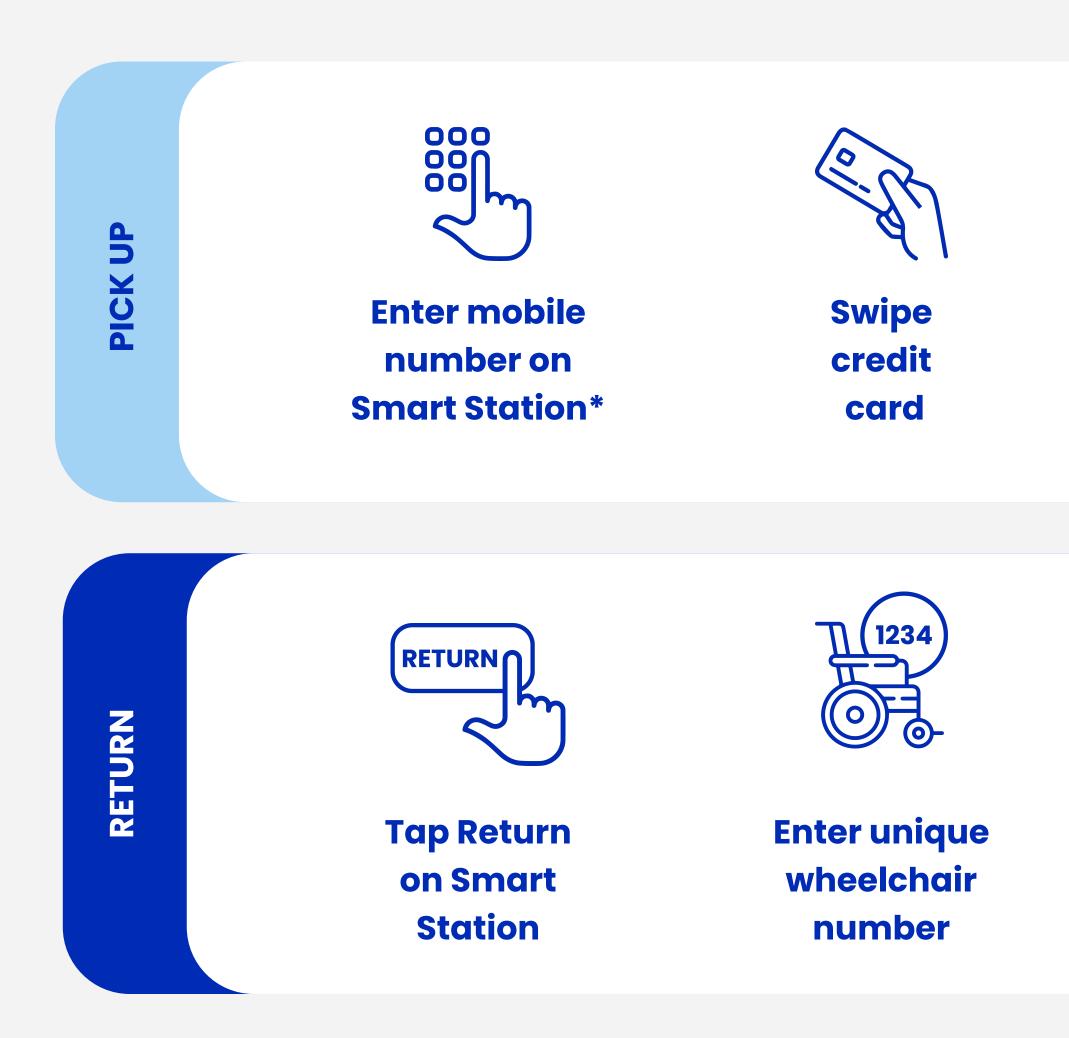

### Outpatient service Pick-up and Return in 3 Easy Steps

Retrieve wheelchair from dock

Return wheelchair to dock

#### Simple, secure, on-demand access to a wheelchair in under 1 minute

- Self-service with free/paid options
- Access via staff card for pick-up and return.
- Enhanced and convenient user experience.
- 24/7 online service and support.
- Dashboard and management tool