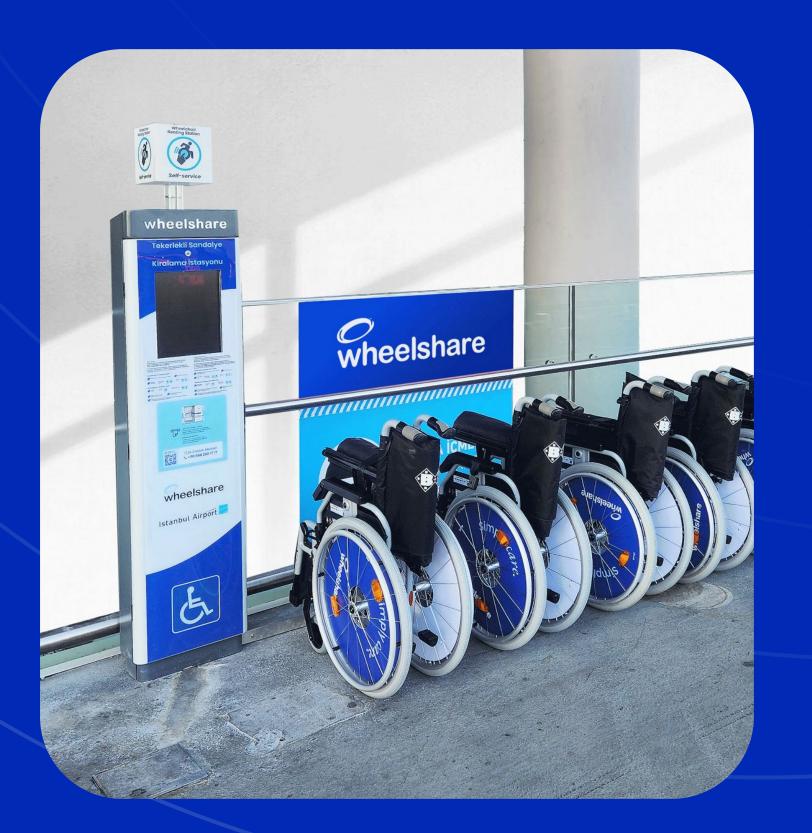

#### Wheelshare Smart Hubs' Solutions

**A** 

Self-service

wheelshare

Tekerlekli Sandalye © Kiralama istasyonu

wheelshare

Istanbul Airport