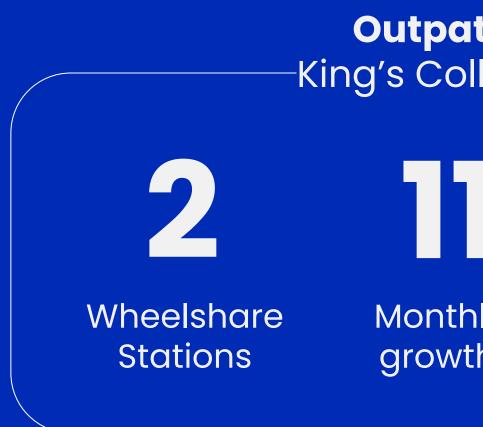

### +145

Total number of stations and growing

100%

Partner (hospital) retention rate with 94% requesting additional stations

**Outpatient Solution** -King's College Hospital, UK-11% +30% Monthly usage Recurring growth (2023) users